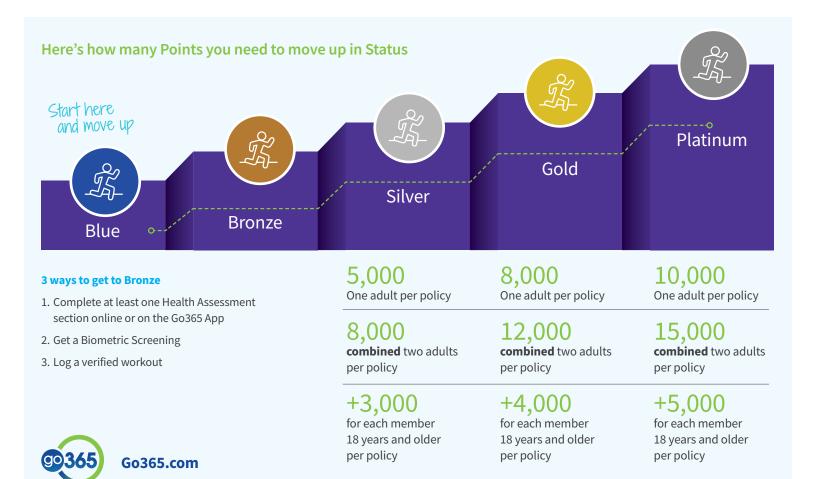

#### **More Points. Higher Status.**

Adult children can only move a family to Bronze Status by completing a verified workout.

Earning Points pays off big with higher Status levels. Get your spouse and kids involved too and see how fast you can move up in Status.

Adult dependents are not eligible to earn Points for Biometric Screening Completion.

Reach Silver Status Completing your Health Assessment and getting your Biometric Screening gives you a great start toward earning 5,000 Points toward Silver Status. Here's an example of how you can earn 5,000 Points: